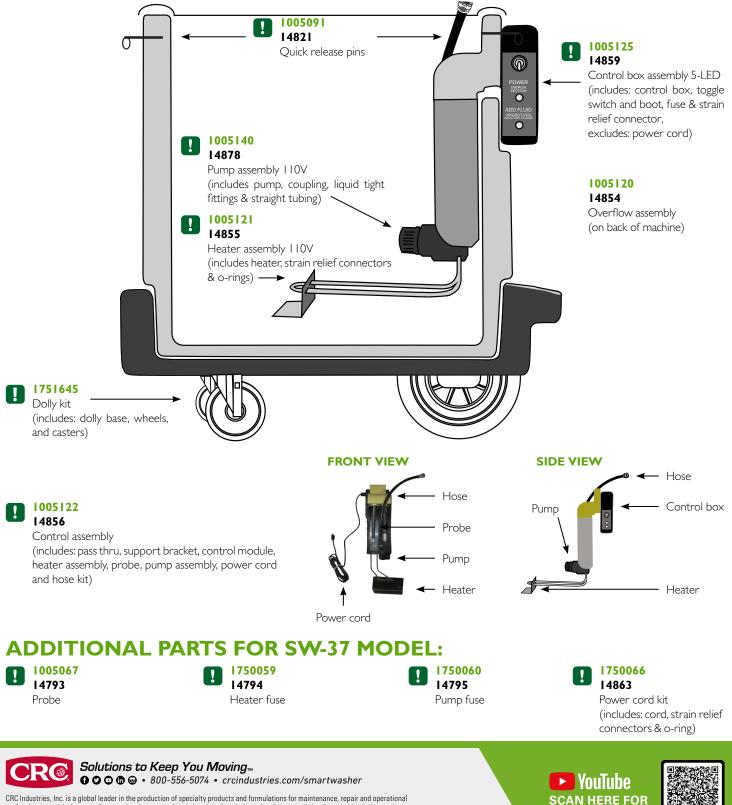

# SW-37 MOBILE HEAVYWEIGHT PARTS WASHER BASE DIAGRAM

**MORE INFO:** 

CRC Industries, Inc. is a global leader in the production of specialty products and formulations for maintenance, repair and operational professionals and do-it-yourselfers serving the automotive, industrial, electrical, marine, heavy truck, hardware and aviation markets. CRC trademarked brands include: CRC®, Bräkleen®, Evapo-Rust®, K&W®, Sta-Lube®, SmartWasher®, Marykate®, and Weld-Aid®

©2023 CRC Industries, Inc.