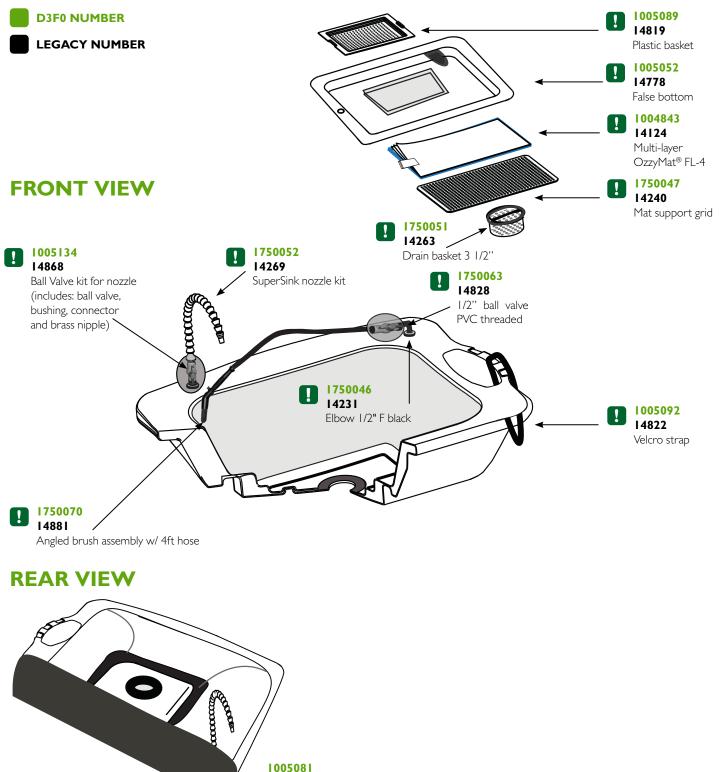

# SW-37 MOBILE HEAVYWEIGHT PARTS WASHER SINK DIAGRAM

14808 Hole cover for 37 sink

Solutions to Keep You Moving... 

CRC Industries, Inc. is a global leader in the production of specialty products and formulations for maintenance, repair and operational professionals and do-it-yourselfers serving the automotive, industrial, electrical, marine, heavy truck, hardware and aviation markets. CRC trademarked brands include: CRC®, Bräkleen®, Evapo-Rust®, K&W®, Sta-Lube®, SmartWasher®, Marykate®, and Weld-Aid®