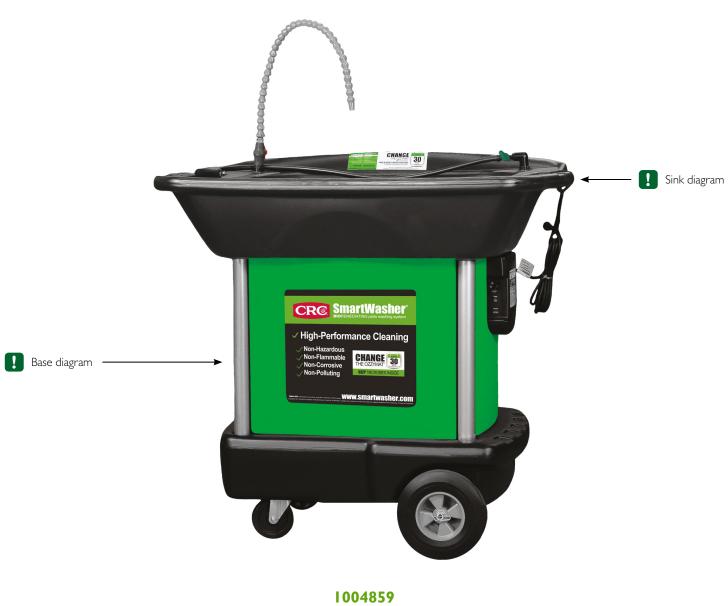

## SW-37 MOBILE HEAVYWEIGHT PARTS WASHER

# SW-37 MOBILE HEAVYWEIGHT PARTS WASHER SINK DIAGRAM

14808 Hole cover for 37 sink

Solutions to Keep You Moving... 

CRC Industries, Inc. is a global leader in the production of specialty products and formulations for maintenance, repair and operational professionals and do-it-yourselfers serving the automotive, industrial, electrical, marine, heavy truck, hardware and aviation markets. CRC trademarked brands include: CRC®, Bräkleen®, Evapo-Rust®, K&W®, Sta-Lube®, SmartWasher®, Marykate®, and Weld-Aid®

# SW-37 MOBILE HEAVYWEIGHT PARTS WASHER BASE DIAGRAM

**MORE INFO:** 

CRC Industries, Inc. is a global leader in the production of specialty products and formulations for maintenance, repair and operational professionals and do-it-yourselfers serving the automotive, industrial, electrical, marine, heavy truck, hardware and aviation markets. CRC trademarked brands include: CRC®, Bräkleen®, Evapo-Rust®, K&W®, Sta-Lube®, SmartWasher®, Marykate®, and Weld-Aid®