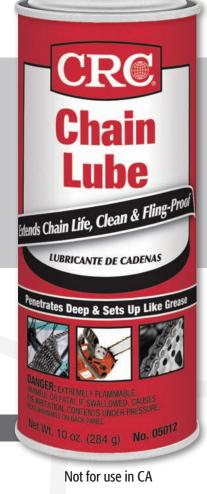

## **Chain Lube**

CRC Chain Lube is an advanced, high-performance, synthetic lubricant providing excellent protection for chains, open gears and exposed metal surfaces subject to severe loading.

## Sprays on like a liquid to penetrate deep; sets up like a grease for outstanding load-bearing protection

- Advanced anti-wear additives provide excellent protection for metal surfaces subject to severe loading
- Waterproof formula bonds to chain and wear surfaces
- Prevents corrosion, reduces load stress and extends chain life by reducing friction and wear that cause metal fatique
- ✓ Safe on 0-rings, X-rings and Z-rings
- Works excellent in wet conditions
- Won't fling off or wash out
- Dries fast: won't attract dirt

## **Extends Chain Life**

Use as a lubricant and corrosion inhibitor on all types of drive chains, open gears, hoists, winches, pulleys, fork lifts, rollers, garage doors, bushings, seals, O-rings, X-rings, Z-rings and wire ropes.

Part No. Package Type Net Wt. Units/Case 05012 Aerosol Can **Unit Dimensions Case Dimensions** 7.75"H x 2.63"W x 2.63"D 8.1"H x 8.3"W x 11.1"D

This product is extremely flammable. Do not apply while equipment is energized.