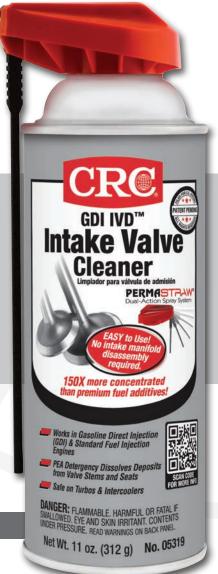

# GDI IVD™ Intake Valve Cleaner

Groundbreaking technology reaches intake valves at **150X more concentration** than any premium fuel system additive on the market.

The **first** product PROVEN to clean damaging deposits from intake valves on all gasoline powered engines, without top-engine disassembly.

## PROVEN to remove up to 46% of carbon buildup on intake valves in the first hour after use

- Excellent GDI (qasoline direct injection) valve deposit removal
- Dissolves and lifts deposits from **ALL TYPES** of gasoline powered engines
- Delivers concentrated PEA (polyether amine) detergency directly to the valves
- ▲ Increases Power and Torque
- ▲ Stabilizes Rough Idle
- Solves Rough Starting Problems
- Reduces Emissions

- ▲ Improves Fuel Economy
- ✓ Safe on Turbos and Intercoolers
- Unique Dual-Action Spray System

## ■ Use Every 10,000 Miles

## Easy to use - Spray past the MAF sensor through the air intake

Deposits form in every fuel system, but the amount and how quickly they form depends on the quality of fuel and oil you use, your driving style and engine type. GDI (gasoline direct injection) engine intake valves are prone to rapid deposit buildup because they never get cooled or washed with fuel. Deposits form in as few as 5,000 to 10,000 miles, restricting proper airflow and increasing operating temps. SYMPTOMS include hard starts, rough idle, poor acceleration, reduced fuel economy, excess emissions and power loss.

#### www.crcintakevalvecleaner.com

Part No. **Package Type** Net Wt. Units/Case 05319 Can 11 oz. **Unit Dimensions Case Dimensions** 7.75"H x 2.63"W x 2.63"D 8.1"H x 8.3"W x 11.1"D

Chemical Solutions to Keep You Moving™ 800-272-8963 • crcindustries.com