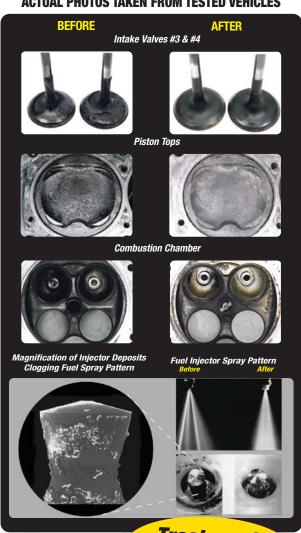

# Real Tests • Real Data • Real Results

CRC 1-TANK POWER RENEW attacks and removes carbon deposits from all areas of the fuel system after just one dose.

### **DEEP CLEANS:**

- ▲ Indirect AND Direct Fuel Injectors just one inefficient injector will affect overall engine performance and MPG
- Intake Valves
- Combustion Chambers
- Emissions Control Systems
- Carburetors
- Intake Ports
- Cylinder Heads
- Piston Tops
- ▲ The ENTIRE fuel system

#### ACTUAL PHOTOS TAKEN FROM TESTED VEHICLES

Treats up to 25 Gallons

Chemical Solutions to Keep You Moving™ 800-272-8963 • crcindustries.com

CRC Industries is a worldwide leader in the production of specialty chemicals for maintenance and repair professionals and do-it-yourselfers, serving the automotive, heavy trucking, marine, hardware, industrial and aviation markets. CRC is ISO 9001:2008 certified and adheres to the strictest guidelines for quality in all facets of research, development and production.