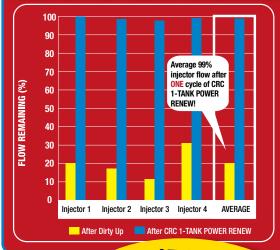

## **PROVEN RESULTS after the FIRST use!**

Robust one-tank cleanup in 100% of tested high-mileage vehicles.

- 100% Power Restoration **PROVEN!**
- 99% Injector Flow Improvement PROVEN!
- 100% Deposit Removal PROVEN!
- Cleans **INSIDE** the injectors and prevents internal diesel injector deposits (IDID).

# UNBEATABLE performance in deposit removal!