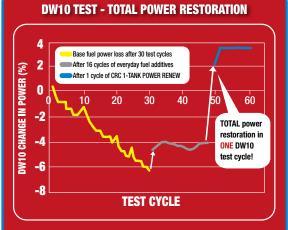

# Real Tests • Real Data • Real Results

CRC 1-TANK POWER RENEW attacks and removes carbon deposits from all areas of the fuel system after just one dose — proven by exceeding the industry standard XUD-9 and new CEC DW10 engine tests.

# **POWER THAT LASTS!**