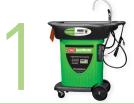

#### The SmartWasher®

A high-quality, durable Parts Washer that heats the OzzyJuice<sup>®</sup> fluid and allows for the magic of bioremediation to take place. Designed specifically for heavy duty applications, with the flexibility to suit almost any working environment.