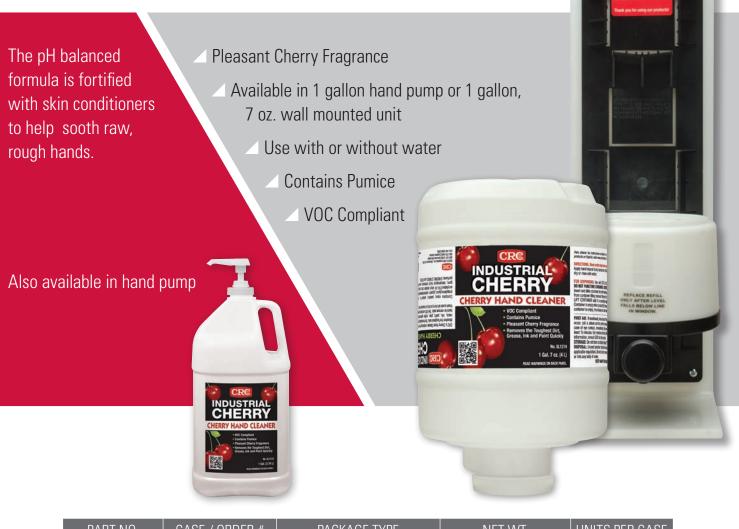

## **INDUSTRIAL HAND CLEANER**

CRC's Industrial Hand Cleaner contains premium cleansing agents which guickly remove the toughest dirt. Pumice scrubbing particles safely and effectively remove dirt, grease, resin, ink, paint, and glue.

| PART NO. | CASE / ORDER # | PACKAGE TYPE            | NET WT.  | UNITS PER CASE |
|----------|----------------|-------------------------|----------|----------------|
| SL1218   | 1007766        | Hand Pump               | 1 Gallon | 4              |
| SL1219   | 1007768        | Refill                  | 1 Gallon | 1              |
| SL1222   | 1007774        | Hand Cleaner Wall Mount | N/A      | 1              |